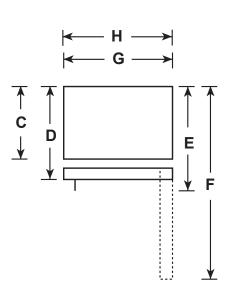

### **DIMENSIONS AND INSTALLATION INFORMATION (IN INCHES)**

| OVERALL<br>DIMENSIONS | Height to top of hinge (in.) A                                   | 64-3/4 |
|-----------------------|------------------------------------------------------------------|--------|
|                       | Height to top of case (in.) <b>B</b>                             | 64-1/4 |
|                       | Case depth without door (in.) C                                  | 25-3/4 |
|                       | Case depth less door handle (in.) D                              | 29-1/2 |
|                       | Case depth with door handle (in.) E                              | 31-7/8 |
|                       | Depth with fresh food door open 90° (in.) <b>F</b>               | 55-7/8 |
|                       | Width (in.) <b>G</b>                                             | 28     |
|                       | Width with door open 90° with door handle (in.) $\boldsymbol{H}$ | 30-7/8 |
| AIR<br>CLEARANCES     | Each side (in.)                                                  | 3/4    |
|                       | Top (in.)                                                        | 1      |
|                       | Back (in.)                                                       | 2      |

**FRONT VIEW** 

**TOP VIEW** 