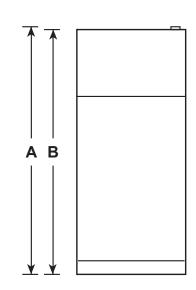

### **DIMENSIONS AND INSTALLATION INFORMATION (IN INCHES)**

| OVERALL<br>DIMENSIONS | Height to top of hinge (in.) A                                   | 64-3/4 |
|-----------------------|------------------------------------------------------------------|--------|
|                       | Height to top of case (in.) <b>B</b>                             | 64-1/4 |
|                       | Case depth without door (in.) C                                  | 25-3/4 |
|                       | Case depth less door handle (in.) D                              | 29-1/2 |
|                       | Case depth with door handle (in.) E                              | 31-7/8 |
|                       | Depth with fresh food door open 90° (in.) <b>F</b>               | 55-7/8 |
|                       | Width (in.) <b>G</b>                                             | 28     |
|                       | Width with door open 90° with door handle (in.) $\boldsymbol{H}$ | 30-7/8 |
| AIR<br>CLEARANCES     | Each side (in.)                                                  | 3/4    |
|                       | Top (in.)                                                        | 1      |
|                       | Back (in.)                                                       | 2      |

**FRONT VIEW** 

**TOP VIEW** 