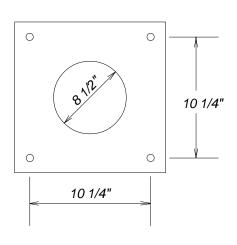

# Product Dimensions Decorator Island Hood DA5321D





## Location Codes

E - 120 Volt - 15 Amp 3-wire power supply connects at top of chimney.

## Notes

- All installations must be done in accordance with local codes.
- Mounting plate must be used.
- 6" duct connects to mounting plate at top of chimney.

## Installation Dimensions Decorator Island Hood DA5321D



Ceiling mounting plate

Chimney mounting plate



### Ceiling Mounting Plate Detail





## Notes

- Center unit over cooking surface
- Bolt spacers to structural members
- Attach ceiling mounting plate to spacers in ceiling using supplied mounting bolts
- External ducting connects to ceiling mounting plate
- Connect chimney mounting plate to ceiling mounting plate using supplied mounting bolts.