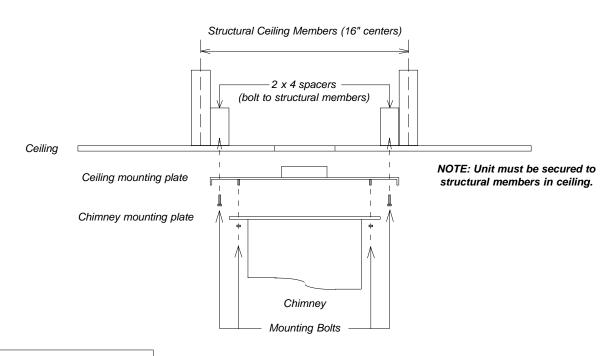

## Installation Dimensions Decorator Island Hood DA5321D

Ceiling mounting plate

Chimney mounting plate

## Notes

- Center unit over cooking surface
- Bolt spacers to structural members
- Attach ceiling mounting plate to spacers in ceiling using supplied mounting bolts
- External ducting connects to ceiling mounting plate
- Connect chimney mounting plate to ceiling mounting plate using supplied mounting bolts.