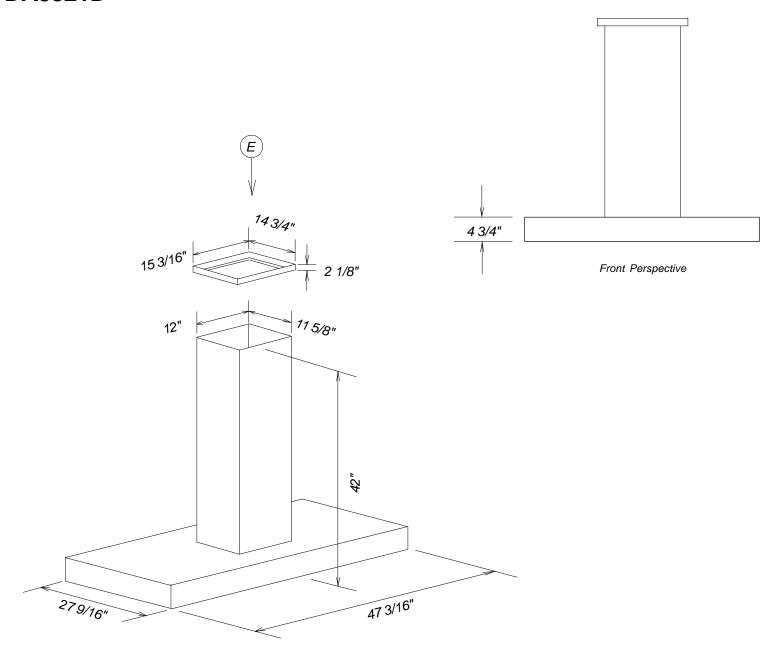

# Product Dimensions Decorator Island Hood DA5321D

## Location Codes

E - 120 Volt - 15 Amp 3-wire power supply connects at top of chimney.

## Notes

- All installations must be done in accordance with local codes.
- Mounting plate must be used.
- 6" duct connects to mounting plate at top of chimney.