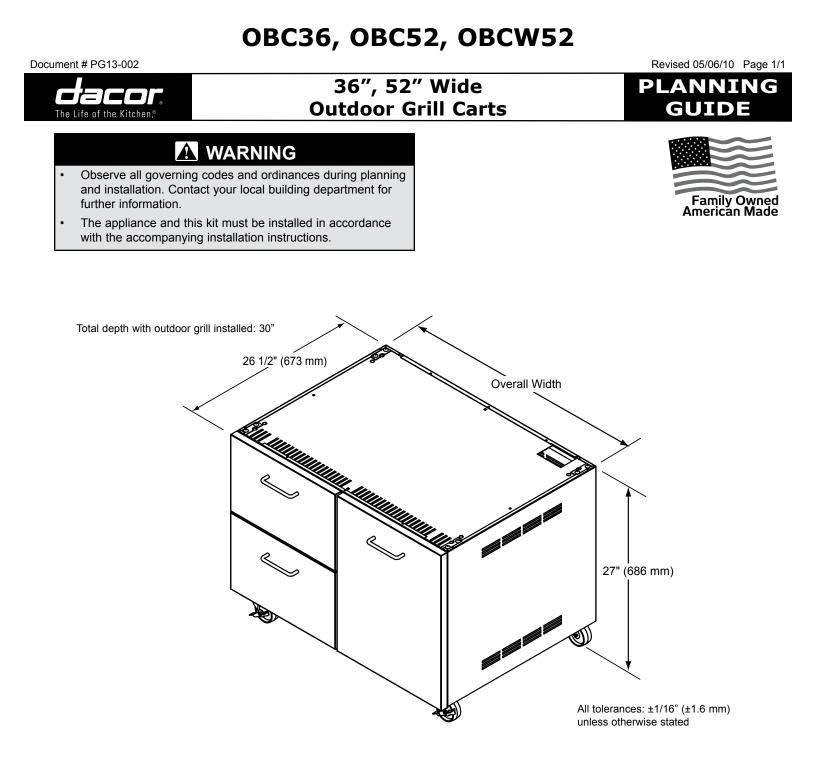

## **OBC SERIES CART OVERALL DIMENSIONS**

Style and size varies with model number. OBC 36 shown.

## NOTES:

- 1. See Outdoor Grill Planning Guide pages for dimensions and mounting locations.
- 2. All utilities are located at the right rear back of the cart.

| Model No. | Overall Width* Without<br>Shelves Installed | Overall Width* With<br>Shelves Installed |
|-----------|---------------------------------------------|------------------------------------------|
| OBC36     | 36 (914 mm)                                 | 67 1/2" (1715 mm)                        |
| OBC52     | 52" (1321 mm)                               | 83 1/2" (2121 mm)                        |
| OBW52     | 52" (1321 mm)                               | 83 1/2" (2121 mm)                        |

\* A set of fold down stainless steel shelves that mount to the ends of the cart is included. Installation is optional. If installed, allow an additional 3/4" (19 mm) Min. on each side to allow the shelves to be folded down without scraping surrounding surfaces.