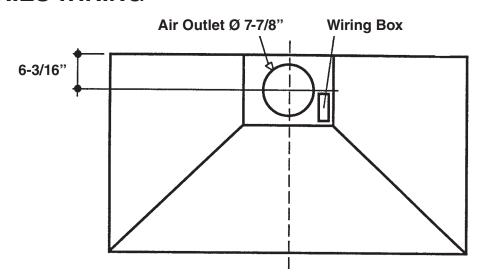

e Ventilating Institute, for off-the-shelf products, as they are available to consumers. Product performance is rated at 0.1 in. static pressure, based on tests conducted in a state-of-the-art test laboratory. Sones are a measure of humanly-perceived loudness, based on laboratory measurements.

21-1/4

Mount range hood so bottom of hood is

24" minimum above cooking surface.

## **SPECIFICATIONS**

| VOLTS | AMPS | CFM  | SONES | DUCT     |
|-------|------|------|-------|----------|
| 120   | 6.26 | 1000 | 10.0  | 8" round |

REFERENCE QTY. **REMARKS Project** Location **Architect Engineer** Contractor Submitted by Date

BEST Hartford, Wisconsin www.BestRangeHoods.com 800-558-1711 BEST Drummondville, QC, Canada www.BestRangeHoods.com 866-737-7770

> 01A 99042841F

# **K42 SERIES WIRING**



## **K42 SERIES MOUNTING**



IOTE: Minimum hood distance above cooktop must not be less than 24".

A maximum of 30" above the cooktop is highly recommended for best capture of cooking impurities.

Distances over 30" are at the installer and users' discretion; and if ceiling height and flue length permit.