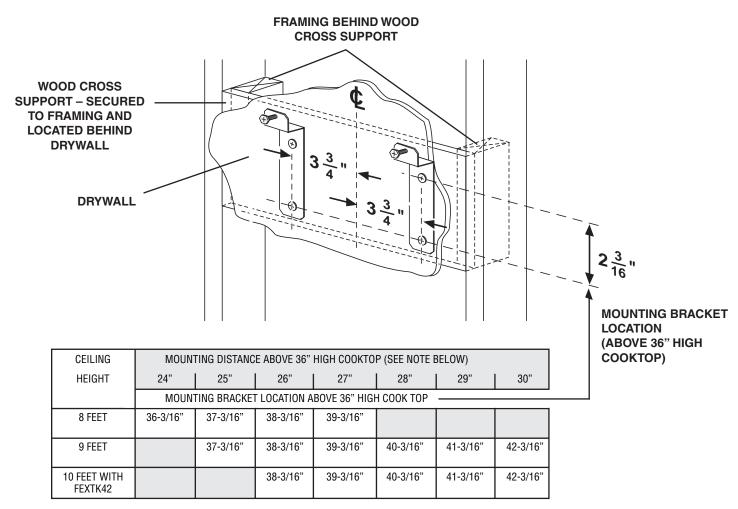

## **K42 SERIES MOUNTING**

IOTE: Minimum hood distance above cooktop must not be less than 24".

A maximum of 30" above the cooktop is highly recommended for best capture of cooking impurities.

Distances over 30" are at the installer and users' discretion; and if ceiling height and flue length permit.