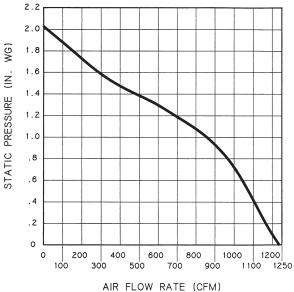

## **SPECIFICATIONS**

| VOLTS | HZ | AMPS | CFM  | DUCT    |
|-------|----|------|------|---------|
| 120   | 60 | 6.0  | 1200 | 10" Rd. |

HVI-2100 CERTIFIED RATINGS comply with new testing technologies and procedures prescribed by the Home Ventilating Institute, for off-the-shelf products, as they are available to consumers. Product performance is rated at 0.1 in. static pressure, based on tests conducted in a state-of-the-art test laboratory. Sones are a measure of humanly-perceived loudness, based on laboratory measurements.