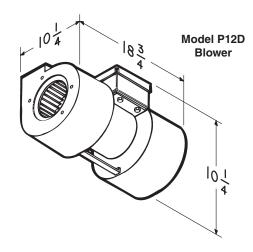

## MODEL P12D INTERNAL BLOWER

For use with compatible Best Outdoor Range Hoods.

A very durable blower, designed to provide powerful ventilation - even in damp cooking locations.

## **FEATURES**

- Interior-mounted, dual-wheel design attaches directly to inside / top of hood
- Requires 4½ x 18½ to 10" round transition (supplied with hood) and 10" round duct (purchase separately)
- Special corrosion-resistant motor and blower construction
- Suitable for use in damp locations when installed in a GFCI protected branch circuit