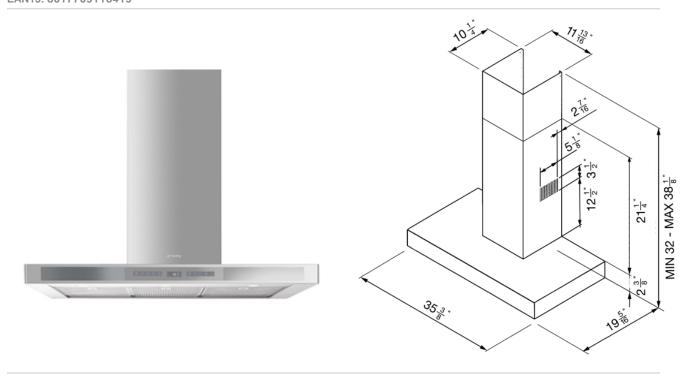

Ventilation Hood, 90 cm (approx. 36"), Stainless Steel EAN13: 8017709118419

• Exclusive Flat design • Digital (LED) electronic display with touch control panel • Wall mounted ventilation hood • High quality stainless steel and glass • 1 motor • Vented or recirculating • 4 speeds • 3 halogen lights (3x20W) • 3 dishwasher safe stainless steel grease filters • Lights dimmer switch • Power boost mode (10 minutes) • Automatic switch off (30 minute timer) • Filter cleaning/replacement indicator • 600 CFM max. setting • Vent duct size Ø 6" • Voltage rating 120V / 60Hz / 4.5 Amps