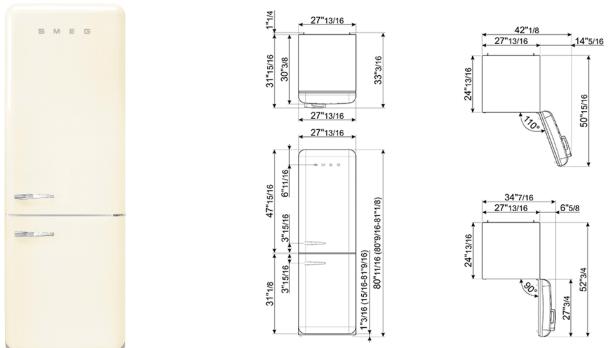

18 cu. ft. retro-style fridge, Cream, Right-hand hinge EAN13: 8017709291426

• **REFRIGERATOR** • Multi-flow cooling system • Inverter compressor • Fresh food capacity: 12.5 cu. ft. • Double-sided LED lighting • Life plus zone 28 - 37°F with electronic control • Double-zone electronic temperature control • 3 adjustable glass shelves, 1 crisper drawer with glass cover • Chromed profiles for drawers and door bins • Life plus zone 28 - 37°F with electronic control • Door-open alarm • **FREEZER** • 3 drawers • Frozen food capacity: 5.5 cu. ft. • Manual ice maker • **No-frost** technology • **DOOR** • 4 door bins (3 adjustable) • 1 bottle storage bin • **TECHNICAL FEATURES** • Energy consumption: 321 kWh/year • Voltage: 120 V • Frequency: 50/60 Hz • Noise level: 42 dB(A) • Dimensions (HxWxD): 80 11/16" x 27 13/16" x 30 3/8" (handle included) • Dimensions with door open at 90° (HxWxD): 80 11/16" x 34 7/16" x 52 3/4" • Net weight: 247 lbs