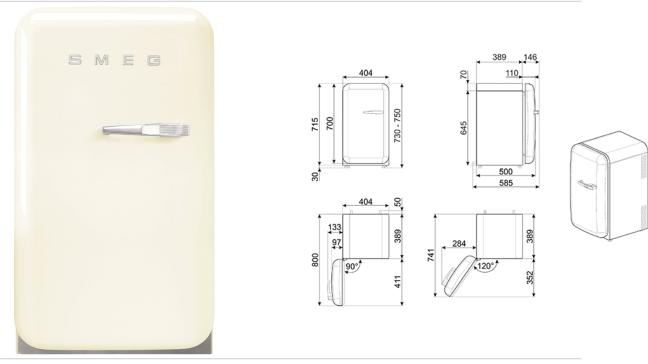

Retro-Style Mini Refrigerator, Left-hand hinge, Cream **EAN13: 8017709289768** 

• AESTHETIC • Retro-style mini refrigerator • Compact-size unit, SMEG FAB5 comes in a rich variety of colors • TECHNICAL SPECIFICATIONS • Automatic defrost • LED internal lighting • 2 adjustable shelves • 2 door bins • "SMART SYSTEM" special feature: Especially designed for hotel rooms, FAB5's Smart System alternates "on" and "off" phases, based on the presence of guests in the room. A "cold reserve" maintains the temperature low with a minimum amount of 6 hours of operation per day\* • DIMENSIONS • Dimensions (HxWxD): 29 1/8" x 15 7/8" x 19 11/16" • Capacity: 1.34 cu. ft. • Net Weight: 46 lbs. • ELECTRICAL SPECIFICATIONS • Voltage: 120V • Frequency: 60Hz • \*The use of the SMART SYSTEM requires the presence in the room of an "energy-saving" device: a card-holder designed to save energy