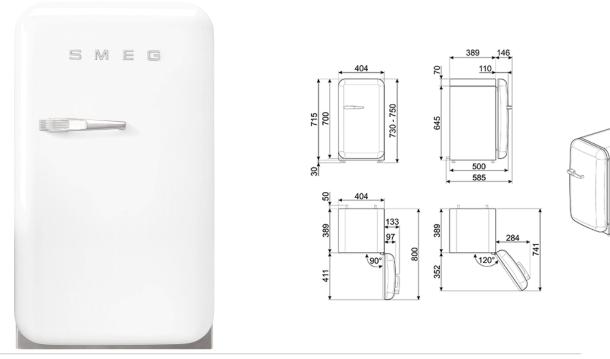

Retro-Style Mini Refrigerator, Right-hand hinge, White **EAN13**: 8017709289829

• AESTHETIC • Retro-style mini refrigerator • Compact-size unit, SMEG FAB5 comes in a rich variety of colors • TECHNICAL SPECIFICATIONS • Automatic defrost • LED internal lighting • 2 adjustable shelves • 2 door bins • "SMART SYSTEM" special feature: Especially designed for hotel rooms, FAB5's Smart System alternates "on" and "off" phases, based on the presence of guests in the room. A "cold reserve" maintains the temperature low with a minimum amount of 6 hours of operation per day\* • DIMENSIONS • Dimensions (HxWxD): 29 1/8" x 15 7/8" x 19 11/16" • Capacity: 1.34 cu. ft. • Net Weight: 46 lbs. • ELECTRICAL SPECIFICATIONS • Voltage: 120V • Frequency: 60Hz • \*The use of the SMART SYSTEM requires the presence in the room of an "energy-saving" device: a card-holder designed to save energy