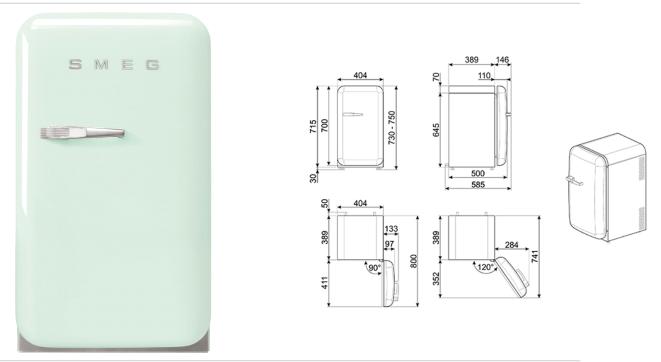

Retro-Style Mini Refrigerator, Right-hand hinge, Pastel Green EAN13: 8017709291341

• AESTHETIC • Retro-style mini refrigerator • Compact-size unit, SMEG FAB5 comes in a rich variety of colors • TECHNICAL SPECIFICATIONS • Automatic defrost • LED internal lighting • 2 adjustable shelves • 2 door bins • "SMART SYSTEM" special feature: Especially designed for hotel rooms, FAB5's Smart System alternates "on" and "off" phases, based on the presence of guests in the room. A "cold reserve" maintains the temperature low with a minimum amount of 6 hours of operation per day\* • DIMENSIONS • Dimensions (HxWxD): 29 1/8" x 15 7/8" x 19 11/16" • Capacity: 1.34 cu. ft. • Net Weight: 46 lbs. • ELECTRICAL SPECIFICATIONS • Voltage: 120V • Frequency: 60Hz • \*The use of the SMART SYSTEM requires the presence in the room of an "energy-saving" device: a card-holder designed to save energy